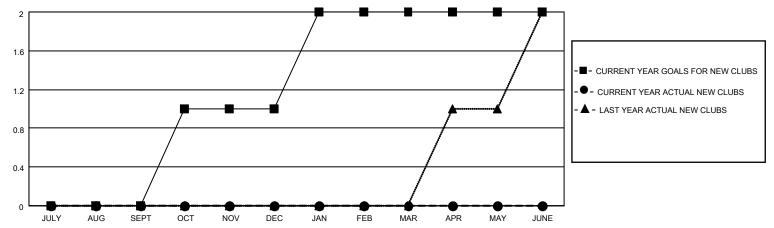

# MONTHLY MEMBERSHIP PROGRESS REPORT

## **LOCATION ALABAMA**

## District 34 A

| Clubs  RESULTS FOR 2022-2023 |   |   |   | Members RESULTS FOR 2022-2023 |    |    |    |
|------------------------------|---|---|---|-------------------------------|----|----|----|
|                              |   |   |   |                               |    |    |    |
| JULY/AUG/SEPT                | 0 | 0 | 0 | JULY/AUG/SEPT                 | 50 | 35 | 19 |
| OCT/NOV/DEC                  | 1 | 0 | 1 | OCT/NOV/DEC                   | 0  | 24 | 21 |
| JAN/FEB/MAR                  | 1 | 0 | 0 | JAN/FEB/MAR                   | 75 | 0  | 0  |
| APR/MAY/JUNE                 | 0 | 0 | 0 | APR/MAY/JUNE                  | 0  | 0  | 0  |

#### GOALS AND ACTUAL NEW CLUBS CUMULATIVE



#### GOALS AND ACTUAL MEMBERS CUMULATIVE



| DROPPED CLUBS: 1 |    | 19 CLUBS OF 40 ADDED 1 OR | GENDER DISTRIBUTION       |              |  |
|------------------|----|---------------------------|---------------------------|--------------|--|
|                  |    | MORE NEW MEMBERS          | MALE 682 (64.77%)         |              |  |
|                  |    |                           | FEMALE                    | 371 (35.23%) |  |
| DROPPED MEMBERS  |    |                           | NON BINARY                | 0 (0.00%)    |  |
| BROTT ED MEMBERO |    |                           | PREFER NOT TO ANSWER      | 0 (0.00%)    |  |
| DECEASED         | 3  |                           |                           |              |  |
| CLUB CANCELLED   | 0  | CLICK HERE FOR CUMULATIVE |