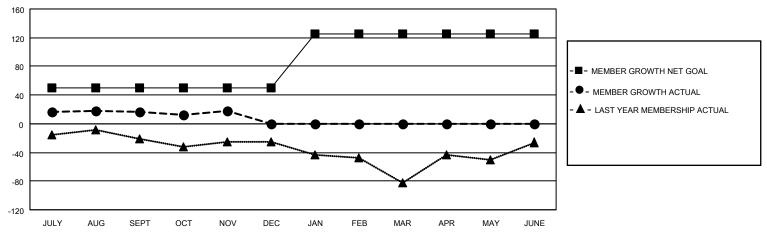

#### GOALS AND ACTUAL MEMBERS CUMULATIVE

| DROPPED CLUBS: 1 |    | 19 CLUBS OF 40 ADDED 1 OR | GENDER DISTRIBUTION       |              |  |
|------------------|----|---------------------------|---------------------------|--------------|--|
|                  |    | MORE NEW MEMBERS          | MALE 682 (64.77%)         |              |  |
|                  |    |                           | FEMALE                    | 371 (35.23%) |  |
| DROPPED MEMBERS  |    |                           | NON BINARY                | 0 (0.00%)    |  |
| BROTT ED MEMBERO |    |                           | PREFER NOT TO ANSWER      | 0 (0.00%)    |  |
| DECEASED         | 3  |                           |                           |              |  |
| CLUB CANCELLED   | 0  | CLICK HERE FOR CUMULATIVE | TOTAL FAMILY UNIT MEMBERS | 201          |  |
| OTHER            | 37 | MEMBERSHIP DATA           |                           |              |  |
| TOTAL            | 40 |                           | FAMILY MEMBERS PAYING HAI | LF DUES 103  |  |
|                  |    |                           |                           |              |  |